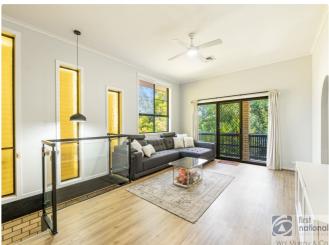

#### Key features:

- Solar power system installed 18 panels
- Ducted air conditioning on the upper level
- Split level design featuring high ceilings
- Modern kitchen with impressive stainless steel gas cooker, dishwasher plus stone benchtops
- 3 bedrooms upstairs, carpeted with built in wardrobes
- Generous 3-way bathroom with dual access from the main bedroom
- Flood free location

Outdoor living is just as inviting with a private, tranquil patio that wraps around the home, connecting to the rear and front deck. The front deck provides a serene spot to enjoy a distant glimpse of Lismore.