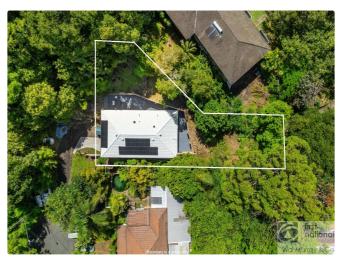

# **Property Details**

305 Ballina Road, East Lismore

**SOLD BY THE WAL MURRAY TEAM** 

3 1 2 1 1 2

Elevated and privately positioned away from Ballina Road, this brick and tiled home offers the perfect blend of space, functionality and convenience, ideal for a growing family.

Outdoor living is just as inviting with a private, tranquil patio that wraps around the home, connecting to the rear and front deck. The front deck provides a serene spot to enjoy a distant glimpse of Lismore.