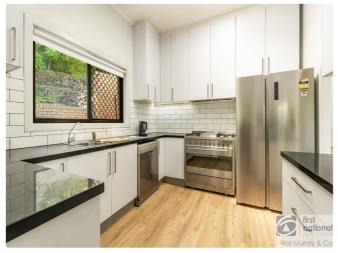

#### Key features:

- Solar power system installed 18 panels
- Ducted air conditioning on the upper level
- Split level design featuring high ceilings
- Modern kitchen with impressive stainless steel gas cooker, dishwasher plus stone benchtops
- 3 bedrooms upstairs, carpeted with built in wardrobes
- Generous 3-way bathroom with dual access from the main bedroom
- Flood free location