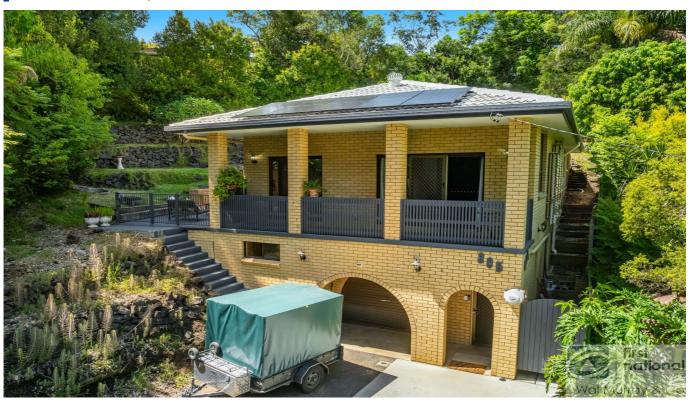

# **Property Details**

305 Ballina Road, East Lismore

**SOLD BY THE WAL MURRAY TEAM** 

3 1 2 1 1 2

Elevated and privately positioned away from Ballina Road, this brick and tiled home offers the perfect blend of space, functionality and convenience, ideal for a growing family.

Located just minutes from Lismore CBD, Southern Cross

University, Lismore Shopping Square and local schools, this home is packed with features that ensure comfort and style.

- 3 Bedrooms
- 2 Bathrooms
- 1 Garage
- Balcony
- Outdoor Entertaining
- Built In Robes

#### Key features:

- Solar power system installed 18 panels
- Ducted air conditioning on the upper level
- Split level design featuring high ceilings
- Modern kitchen with impressive stainless steel gas cooker, dishwasher plus stone benchtops
- 3 bedrooms upstairs, carpeted with built in wardrobes
- Generous 3-way bathroom with dual access from the main bedroom
- Flood free location