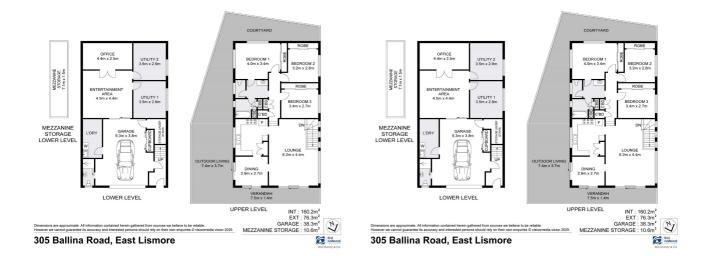

#### Key features:

- Solar power system installed 18 panels
- Ducted air conditioning on the upper level
- Split level design featuring high ceilings
- Modern kitchen with impressive stainless steel gas cooker, dishwasher plus stone benchtops
- 3 bedrooms upstairs, carpeted with built in wardrobes
- Generous 3-way bathroom with dual access from the main bedroom
- Flood free location

The home so lower level is a great feature, offering abundant storage with multiple utility rooms, a mezzanine floor and built-in cupboards. This level also includes a second bathroom and a tiled laundry area.