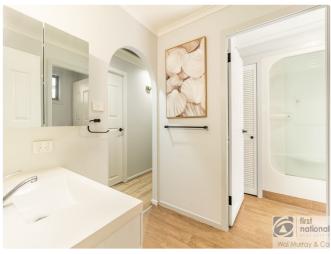

#### Key features:

- Solar power system installed 18 panels
- Ducted air conditioning on the upper level
- Split level design featuring high ceilings
- Modern kitchen with impressive stainless steel gas cooker, dishwasher plus stone benchtops
- 3 bedrooms upstairs, carpeted with built in wardrobes
- Generous 3-way bathroom with dual access from the main bedroom
- Flood free location