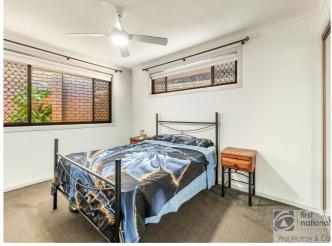

#### Key features:

- Solar power system installed 18 panels
- Ducted air conditioning on the upper level
- Split level design featuring high ceilings
- Modern kitchen with impressive stainless steel gas cooker, dishwasher plus stone benchtops
- 3 bedrooms upstairs, carpeted with built in wardrobes
- Generous 3-way bathroom with dual access from the main bedroom
- Flood free location